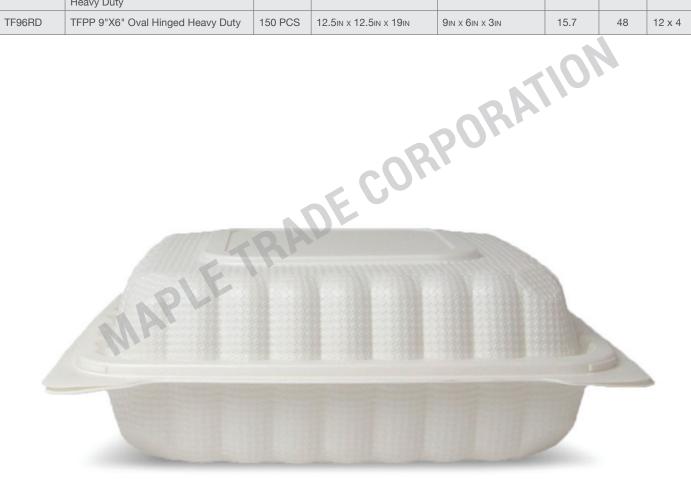

## **RD TFPP Series**

Featuring spacious interior take-out containers, RD TFPP Series is a perfect addition to any take-out food service operation.

| ITEM NO. | DESCRIPTION                             | CASE QTY | CASE DIMENSION          | PRODUCT SIZE      | CASE<br>WT (LB) | PALLET<br>COUNT | TI/HI  |
|----------|-----------------------------------------|----------|-------------------------|-------------------|-----------------|-----------------|--------|
| TF61RD   | TFPP 6" Hinged Heavy Duty               | 350 PCS  | 12.5ın x 13ın x 25.5ın  | 6ın x 6ın x 3ın   | 23.6            | 36              | 12 x 3 |
| TF81RD   | TFPP 8" Hinged Heavy Duty               | 150 PCS  | 17ın x 9ın x 22ın       | 8ın x 8ın x 3ın   | 19.9            | 48              | 12 x 4 |
| TF81SRD  | TFPP 8" Shallow Hinged Heavy Duty       | 150 PCS  | 17ın x 9ın x 22ın       | 8ın x 8ın x 2.3ın | 19.5            | 48              | 12 x 4 |
| TF83RD   | TFPP 8" 3-Compartment Hinged Heavy Duty | 150 PCS  | 17ın x 9ın x 22ın       | 8in x 8in x 3in   | 20              | 48              | 12 x 4 |
| TF91RD   | TFPP 9" Hinged Heavy Duty               | 100 PCS  | 18.5ın x 9.5ın x 14.5ın | 9ın x 9ın x 3ın   | 15              | 50              | 10 x 5 |
| TF93RD   | TFPP 9" 3-Compartment Hinged Heavy Duty | 100 PCS  | 18.5ın x 9.5ın x 15.5ın | 9in x 9in x 3in   | 15.4            | 50              | 10 x 5 |
| TF96RD   | TFPP 9"X6" Oval Hinged Heavy Duty       | 150 PCS  | 12.5ın x 12.5ın x 19ın  | 9ın x 6ın x 3ın   | 15.7            | 48              | 12 x 4 |