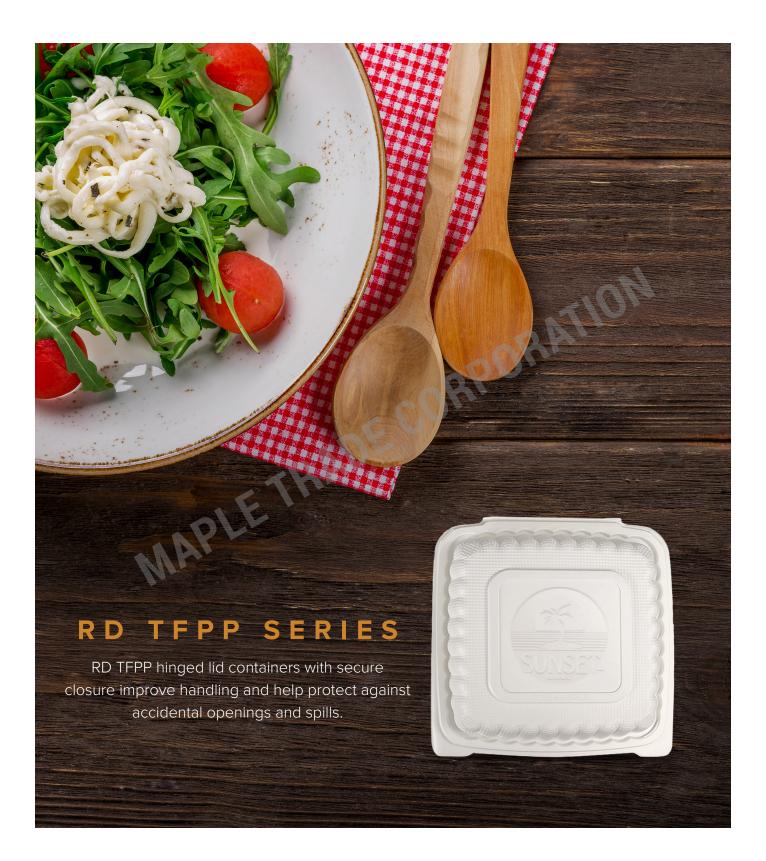

## **RD TFPP Series**

Featuring spacious interior take-out containers, RD TFPP Series is a perfect addition to any take-out food service operation.

| ITEM NO. | DESCRIPTION                             | CASE QTY | CASE DIMENSION          | PRODUCT SIZE      | CASE<br>WT (LB) | PALLET<br>COUNT | TI/HI  |
|----------|-----------------------------------------|----------|-------------------------|-------------------|-----------------|-----------------|--------|
| TF61RD   | TFPP 6" Hinged Heavy Duty               | 350 PCS  | 12.5ın x 13ın x 25.5ın  | 6ın x 6ın x 3ın   | 23.6            | 36              | 12 x 3 |
| TF81RD   | TFPP 8" Hinged Heavy Duty               | 150 PCS  | 17ın x 9ın x 22ın       | 8ın x 8ın x 3ın   | 19.9            | 48              | 12 x 4 |
| TF81SRD  | TFPP 8" Shallow Hinged Heavy Duty       | 150 PCS  | 17ın x 9ın x 22ın       | 8ın x 8ın x 2.3ın | 19.5            | 48              | 12 x 4 |
| TF83RD   | TFPP 8" 3-Compartment Hinged Heavy Duty | 150 PCS  | 17ın x 9ın x 22ın       | 8in x 8in x 3in   | 20              | 48              | 12 x 4 |
| TF91RD   | TFPP 9" Hinged Heavy Duty               | 100 PCS  | 18.5ın x 9.5ın x 14.5ın | 9ın x 9ın x 3ın   | 15              | 50              | 10 x 5 |
| TF93RD   | TFPP 9" 3-Compartment Hinged Heavy Duty | 100 PCS  | 18.5ın x 9.5ın x 15.5ın | 9in x 9in x 3in   | 15.4            | 50              | 10 x 5 |
| TF96RD   | TFPP 9"X6" Oval Hinged Heavy Duty       | 150 PCS  | 12.5ın x 12.5ın x 19ın  | 9ın x 6ın x 3ın   | 15.7            | 48              | 12 x 4 |